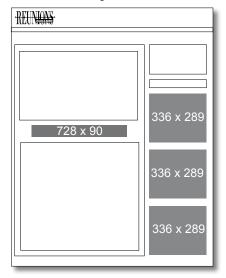

## **Banner Ad Rates & Specs**

| Banner Type     | width x height in pixels | Cost/month<br>Rotation |  |
|-----------------|--------------------------|------------------------|--|
| Large Rectangle | 336 x 289                | \$750                  |  |
| Leaderboard     | 728 x 90                 | \$750                  |  |

#### Content Page Ad Placement

### Banner Ad Examples

336 x 280 Large Rectangle