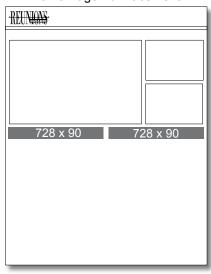

## **Banner Ad Rates & Specs**

| Banner Type     | width x height in pixels | Cost/month<br>Rotation |  |
|-----------------|--------------------------|------------------------|--|
| Large Rectangle | 336 x 289                | \$750                  |  |
| Leaderboard     | 728 x 90                 | \$750                  |  |

#### Home Page Ad Placement

#### 728 x 90 Leaderboard