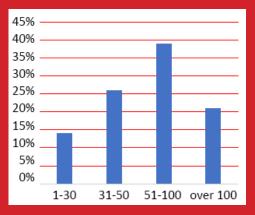

# How many people attended?

# Who Plan Reunions?

| Female:         | 87% |
|-----------------|-----|
| Female over 30: | 92% |
| Female over 50: | 54% |