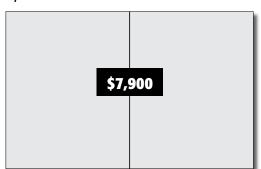

| MAGAZINE                                                 | Company:                                                                                                                                                                                                                                                                                                                                                                                                                                                                                                                                                                                                                                                                                                                                                                                                                                                                                                                                                                                                                                                                                                                                                                                                                                                                                                                                                                                                                                                                                                                                                                                                                                                                                                                                                                                                                                                                                                                                                                                                                                                                                                                                                                                                                | Contact: Email:                                                                                                                                         |  |
|----------------------------------------------------------|-------------------------------------------------------------------------------------------------------------------------------------------------------------------------------------------------------------------------------------------------------------------------------------------------------------------------------------------------------------------------------------------------------------------------------------------------------------------------------------------------------------------------------------------------------------------------------------------------------------------------------------------------------------------------------------------------------------------------------------------------------------------------------------------------------------------------------------------------------------------------------------------------------------------------------------------------------------------------------------------------------------------------------------------------------------------------------------------------------------------------------------------------------------------------------------------------------------------------------------------------------------------------------------------------------------------------------------------------------------------------------------------------------------------------------------------------------------------------------------------------------------------------------------------------------------------------------------------------------------------------------------------------------------------------------------------------------------------------------------------------------------------------------------------------------------------------------------------------------------------------------------------------------------------------------------------------------------------------------------------------------------------------------------------------------------------------------------------------------------------------------------------------------------------------------------------------------------------------|---------------------------------------------------------------------------------------------------------------------------------------------------------|--|
| INSERTION ORDER                                          | Address:                                                                                                                                                                                                                                                                                                                                                                                                                                                                                                                                                                                                                                                                                                                                                                                                                                                                                                                                                                                                                                                                                                                                                                                                                                                                                                                                                                                                                                                                                                                                                                                                                                                                                                                                                                                                                                                                                                                                                                                                                                                                                                                                                                                                                | Phone: Fax:                                                                                                                                             |  |
| •                                                        |                                                                                                                                                                                                                                                                                                                                                                                                                                                                                                                                                                                                                                                                                                                                                                                                                                                                                                                                                                                                                                                                                                                                                                                                                                                                                                                                                                                                                                                                                                                                                                                                                                                                                                                                                                                                                                                                                                                                                                                                                                                                                                                                                                                                                         | - Discount provided retroactively to previous ad(s) with each successive ad placement. or December, 2021 issue and we will Super Size (2X) the ad size. |  |
| Issue 2-Page Spread                                      | Full Page 1/2 Page 1/3 Page 1/4 Page                                                                                                                                                                                                                                                                                                                                                                                                                                                                                                                                                                                                                                                                                                                                                                                                                                                                                                                                                                                                                                                                                                                                                                                                                                                                                                                                                                                                                                                                                                                                                                                                                                                                                                                                                                                                                                                                                                                                                                                                                                                                                                                                                                                    | 1/9 Page 1/12 Page Ad Close Materials Due Issue Published Totals                                                                                        |  |
|                                                          | \$4,299 \$2,550 \$\bigcup V \bigcup \$1,800 \$\bigcup V \bigcup \$1,650 \$\bigcup V \bigcup V \bigcup \$1,650 \$\bigcup V \bigcup V \bigcup V \bigcup V \bigcup \$1,650 \$\bigcup V \bigcup V \bi | v <sub>H</sub>                                                                                                                                          |  |
| Dec 2021   \$7,900                                       | \$4,299 \$2,550 \$\bigcup^\ckprim \bigcup \\$1,800 \$\bigcup^\ckprim \bigcup \\$1,650 \$\bigcup \bigcup \bigcup \bigcup \\$1,650 \$\bigcup \bigcup \big                                                                                 | V <sub>H</sub>                                                                                                                                          |  |
| Mar 2022<br>Issue \$7,900                                | \$4,299 \$2,550 \$\bigcup^\ckprim \bigcup \\$1,800 \$\bigcup^\ckprim \bigcup \\$1,650 \$\bigcup \bigcup \bigcup \bigcup \\$1,650 \$\bigcup \bigcup \big                                                                                 | v <sub>H</sub>                                                                                                                                          |  |
| Jun 2022<br>Issue \$7,900                                | \$4,299 \$2,550 \( \bigcup_H \) \$1,800 \( \bigcup_H \) \$1,650 \( \bigcup_H \)                                                                                                                                                                                                                                                                                                                                                                                                                                                                                                                                                                                                                                                                                                                                                                                                                                                                                                                                                                                                                                                                                                                                                                                                                                                                                                                                                                                                                                                                                                                                                                                                                                                                                                                                                                                                                                                                                                                                                                                                                                                                                                                                         | V <sub>H</sub>                                                                                                                                          |  |
|                                                          | 3.<br>4.                                                                                                                                                                                                                                                                                                                                                                                                                                                                                                                                                                                                                                                                                                                                                                                                                                                                                                                                                                                                                                                                                                                                                                                                                                                                                                                                                                                                                                                                                                                                                                                                                                                                                                                                                                                                                                                                                                                                                                                                                                                                                                                                                                                                                | positions. Special Requests will be                                                                                                                     |  |
| Website Banner Ads  Banner Type Size                     | Cost/month Rotation # of months Totals                                                                                                                                                                                                                                                                                                                                                                                                                                                                                                                                                                                                                                                                                                                                                                                                                                                                                                                                                                                                                                                                                                                                                                                                                                                                                                                                                                                                                                                                                                                                                                                                                                                                                                                                                                                                                                                                                                                                                                                                                                                                                                                                                                                  | Web Directory Listings  Banner Type Annual Basic Annual Full Add Video Totals  Resource Listing \$325 \$650 + \$150                                     |  |
| Large Rectangle 336x280                                  | \$750 X =                                                                                                                                                                                                                                                                                                                                                                                                                                                                                                                                                                                                                                                                                                                                                                                                                                                                                                                                                                                                                                                                                                                                                                                                                                                                                                                                                                                                                                                                                                                                                                                                                                                                                                                                                                                                                                                                                                                                                                                                                                                                                                                                                                                                               |                                                                                                                                                         |  |
| Leaderboard 728x90                                       | \$750 X =                                                                                                                                                                                                                                                                                                                                                                                                                                                                                                                                                                                                                                                                                                                                                                                                                                                                                                                                                                                                                                                                                                                                                                                                                                                                                                                                                                                                                                                                                                                                                                                                                                                                                                                                                                                                                                                                                                                                                                                                                                                                                                                                                                                                               | 6 Month 12 Month  Workshop Listing \$250 \$450                                                                                                          |  |
|                                                          | Banner Ad Rate Total:                                                                                                                                                                                                                                                                                                                                                                                                                                                                                                                                                                                                                                                                                                                                                                                                                                                                                                                                                                                                                                                                                                                                                                                                                                                                                                                                                                                                                                                                                                                                                                                                                                                                                                                                                                                                                                                                                                                                                                                                                                                                                                                                                                                                   | Listing Rate Total:                                                                                                                                     |  |
| E-Mail & Social Media Mar  Basic one-time  E-Blast \$500 | Campaign RM Designs E-Blast (Optional) Totals  \$650 + \$250  Logo + 30 words # of months                                                                                                                                                                                                                                                                                                                                                                                                                                                                                                                                                                                                                                                                                                                                                                                                                                                                                                                                                                                                                                                                                                                                                                                                                                                                                                                                                                                                                                                                                                                                                                                                                                                                                                                                                                                                                                                                                                                                                                                                                                                                                                                               | Payment Information: UISA MC AMEX or *Check #  Card # Exp / CVV  Card Holder Name                                                                       |  |
| Newsletter Inclusion                                     | \$250/inc x =                                                                                                                                                                                                                                                                                                                                                                                                                                                                                                                                                                                                                                                                                                                                                                                                                                                                                                                                                                                                                                                                                                                                                                                                                                                                                                                                                                                                                                                                                                                                                                                                                                                                                                                                                                                                                                                                                                                                                                                                                                                                                                                                                                                                           | Company                                                                                                                                                 |  |
| Facebook/Pinterest Inclusion                             | Logo + 30 words # of months                                                                                                                                                                                                                                                                                                                                                                                                                                                                                                                                                                                                                                                                                                                                                                                                                                                                                                                                                                                                                                                                                                                                                                                                                                                                                                                                                                                                                                                                                                                                                                                                                                                                                                                                                                                                                                                                                                                                                                                                                                                                                                                                                                                             | Address Phone Phone Email Auth Signature                                                                                                                |  |
| E-mail                                                   | * 1%/30 net 31 DOI, if paying by check.  Mail checks to <i>Reunions magazine</i> , PO Box 311, Scottsville, NY                                                                                                                                                                                                                                                                                                                                                                                                                                                                                                                                                                                                                                                                                                                                                                                                                                                                                                                                                                                                                                                                                                                                                                                                                                                                                                                                                                                                                                                                                                                                                                                                                                                                                                                                                                                                                                                                                                                                                                                                                                                                                                          |                                                                                                                                                         |  |