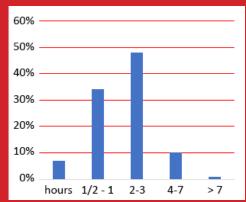

# **Number of Days?**

# Who Plan Reunions?

| Female:         | 87% |
|-----------------|-----|
| Female over 30: | 92% |
| Female over 50: | 54% |