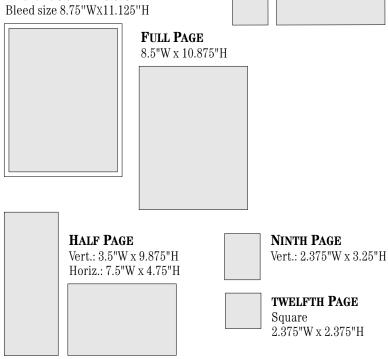

THIRD PAGE

5"W x 4.875"H

**QUARTER PAGE** 

7.5"W x 2.375"H

Horiz.:

Vert.: 2.375"W x 7.5"H

2.375"W x 9.875"H

Vert.:

Horiz.:

#### **FULL PAGE W/BLEED**

Final size 8.5"W X 10.875"H