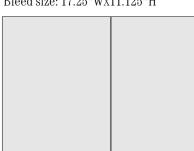

### SIZES

**2 FULL PAGE SPREAD W/BLEED** Final size: 17"W X 10.875"H

Bleed size: 17.25"WX11.125"H